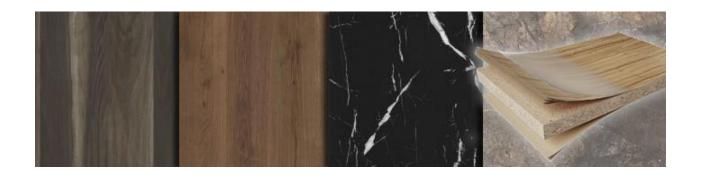

## **CUSTOM LAMINATED PANELS**

- Sizes up to 60" width, up to 144" length
- Thickness ranging from 1/4" to 1-1/2"
- All HPL brands available including FORMICA

- One or two sided options
- MDF, Plywood, Particle Board core in stock
- Pressed with PVA glue
- Quick ship capability